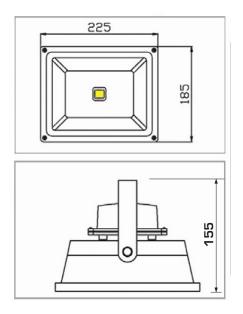

#### **TECHNICAL SPECIFICATIONS**

| 30W                |
|--------------------|
| 85 ~ 265V AC       |
| 0.98               |
| Ra>80              |
| -40°C to 50°C      |
| 5700K              |
| 2kg                |
| 225 x 185 x 145mm  |
| Up to 30,000 hours |
|                    |

#### **LEDFL10** Dimensions