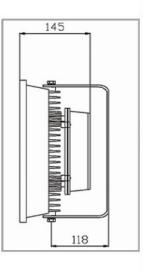

#### **TECHNICAL SPECIFICATIONS**

| 30W                |
|--------------------|
| 85 ~ 265V AC       |
| 0.98               |
| Ra>80              |
| -40°C to 50°C      |
| 5700K              |
| 2kg                |
| 225 x 185 x 145mm  |
| Up to 30,000 hours |
|                    |

#### **LEDFL10** Dimensions