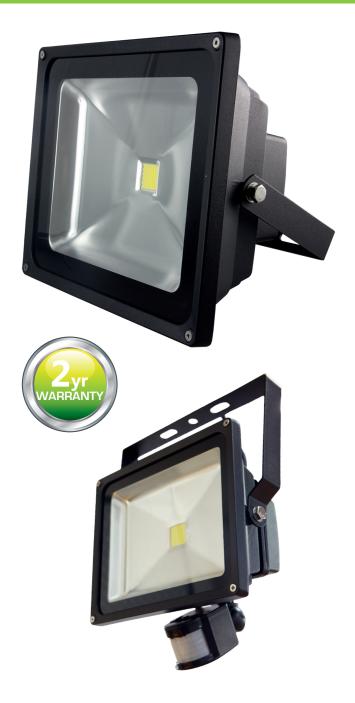

#### **30W LED FLOOD LIGHTS**

The LEDFL10-30 saves 50–70% on the electricity costs when compared with conventional lighting.

The LEDFL10-30PIR comes complete with an inbuilt sensor, perfect for use as a security light.

This model has a two year warranty.

#### **FEATURES**

- Instant start up
- Cool running temperature
- Vibration resistant
- Low energy costs
- Low maintenance costs
- No strobe effect
- Available with or without inbuilt sensor
- Long life span up to 30,000 hours

| CAT NO.       | Lumens | Power | Current | IP Rating |
|---------------|--------|-------|---------|-----------|
| LEDFL10-30AC  | 2640   | 30W   | 0.13A   | IP65      |
| LEDFL10-30PIR | 3000   | 30W   | 0.13A   | IP44      |