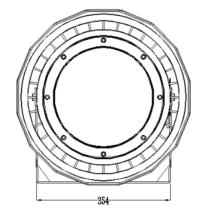

### **PRODUCT IMAGES**

DIMENSIONS

#### **TECHNICAL SPECIFICATIONS**

| Fixture/Part No.        | LEDIFL19N-160AC<br>LEDIFL19W-160AC                                          |
|-------------------------|-----------------------------------------------------------------------------|
| Total Power             | 160W                                                                        |
| LED Power               | 140W                                                                        |
| LED Lumens              | 13,600lm                                                                    |
| Fixture Lumens          | 12,800lm                                                                    |
| LED Lighting Efficiency | >90%                                                                        |
| Colour Temperature      | 5700K                                                                       |
| Colour Rendering (Ra)   | >70                                                                         |
| IP Rating               | IP65                                                                        |
| Life Span               | 50,000hrs                                                                   |
| Eco-friendly            | No UV, IR, Lead or Mercury                                                  |
| Operating Temperature   | -40°C to 50°C                                                               |
| Weight                  | 12.40kg                                                                     |
| Beam Angle              | <ul><li>(19N) Narrow Angle: 15.1°</li><li>(19W) Wide Angle: 80.1°</li></ul> |
| Size                    | Diameter 460mm, Height 278mm                                                |
| Dimmable                | Yes                                                                         |
| Power Factor            | >0.95                                                                       |
| Input Voltage Range     | 86-230V AC                                                                  |
| Power Cable             | 3 core, 1.5m length                                                         |
| Powder Coating          | Anti-corrosion Grey                                                         |
| Housing Construction    | Cast Aluminium, Tempered Glass                                              |
| Aluminium Properties    | LM6 - Si: 13%, Cu: 0.6%, Mn: 0.6%,<br>Fe: 1.2%, Zn: 0.3%, Al: 84.3%         |
| Bracket                 | Adjustable Aluminium with Black<br>Powder Coating                           |