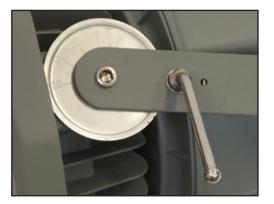

This also comes with an anti-glare tempered glass frosted lens and has fantastic light output. This is ideal for a number of different applications including floodlighting, high bay and with the narrow beam angle it makes for the ideal spotlight and tower lighting applications. The bracket includes an easy to use adjustable pivot to enable very precise angle placement

Adjustable pivot for precise angle placement