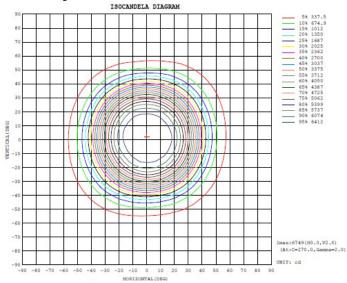

### **PHOTOMETRICS**

Light Distribution

ISO Candela Diagram

m

#### **TECHNICAL SPECIFICATIONS**

| Fixture/Part No.        | LEDIFL19N-160AC<br>LEDIFL19W-160AC                                          |
|-------------------------|-----------------------------------------------------------------------------|
| Total Power             | 160W                                                                        |
| LED Power               | 140W                                                                        |
| LED Lumens              | 13,600lm                                                                    |
| Fixture Lumens          | 12,800lm                                                                    |
| LED Lighting Efficiency | >90%                                                                        |
| Colour Temperature      | 5700K                                                                       |
| Colour Rendering (Ra)   | >70                                                                         |
| IP Rating               | IP65                                                                        |
| Life Span               | 50,000hrs                                                                   |
| Eco-friendly            | No UV, IR, Lead or Mercury                                                  |
| Operating Temperature   | -40°C to 50°C                                                               |
| Weight                  | 12.40kg                                                                     |
| Beam Angle              | <ul><li>(19N) Narrow Angle: 15.1°</li><li>(19W) Wide Angle: 80.1°</li></ul> |
| Size                    | Diameter 460mm, Height 278mm                                                |
| Dimmable                | Yes                                                                         |
| Power Factor            | >0.95                                                                       |
| Input Voltage Range     | 86-230V AC                                                                  |
| Power Cable             | 3 core, 1.5m length                                                         |
| Powder Coating          | Anti-corrosion Grey                                                         |
| Housing Construction    | Cast Aluminium, Tempered Glass                                              |
| Aluminium Properties    | LM6 - Si: 13%, Cu: 0.6%, Mn: 0.6%,<br>Fe: 1.2%, Zn: 0.3%, Al: 84.3%         |
| Bracket                 | Adjustable Aluminium with Black<br>Powder Coating                           |