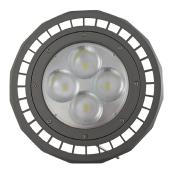

This also comes with an anti-glare tempered glass frosted lens and has fantastic light output. This is ideal for a number of different applications including floodlighting, high bay and with the narrow beam angle it makes for the ideal spotlight and tower lighting applications. The bracket includes an easy to use adjustable pivot to enable very precise angle placement

### **PRODUCT IMAGES**

DIMENSIONS