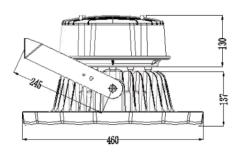

### **PRODUCT IMAGES**

DIMENSIONS

#### **TECHNICAL SPECIFICATIONS**

| Fixture/Part No.        | LEDIFL19N-160AC<br>LEDIFL19W-160AC                                          |
|-------------------------|-----------------------------------------------------------------------------|
| Total Power             | 160W                                                                        |
| LED Power               | 140W                                                                        |
| LED Lumens              | 13,600lm                                                                    |
| Fixture Lumens          | 12,800lm                                                                    |
| LED Lighting Efficiency | >90%                                                                        |
| Colour Temperature      | 5700K                                                                       |
| Colour Rendering (Ra)   | >70                                                                         |
| IP Rating               | IP65                                                                        |
| Life Span               | 50,000hrs                                                                   |
| Eco-friendly            | No UV, IR, Lead or Mercury                                                  |
| Operating Temperature   | -40°C to 50°C                                                               |
| Weight                  | 12.40kg                                                                     |
| Beam Angle              | <ul><li>(19N) Narrow Angle: 15.1°</li><li>(19W) Wide Angle: 80.1°</li></ul> |
| Size                    | Diameter 460mm, Height 278mm                                                |
| Dimmable                | Yes                                                                         |
| Power Factor            | >0.95                                                                       |
| Input Voltage Range     | 86-230V AC                                                                  |
| Power Cable             | 3 core, 1.5m length                                                         |
| Powder Coating          | Anti-corrosion Grey                                                         |
| Housing Construction    | Cast Aluminium, Tempered Glass                                              |
| Aluminium Properties    | LM6 - Si: 13%, Cu: 0.6%, Mn: 0.6%,<br>Fe: 1.2%, Zn: 0.3%, Al: 84.3%         |
| Bracket                 | Adjustable Aluminium with Black<br>Powder Coating                           |