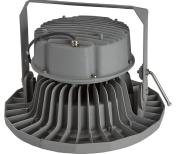

## **ROBUST INDUSTRIAL LED FLOOD LIGHTS – 160W**

The LEDIFL19-160AC fitting is a true industrial grade LED solution.

This is a IP65 rated fitting that includes LM6 aluminium housing and dual layer anti-corrosion powder coat finish it can be relied upon in the harshest of conditions.

### **PRODUCT IMAGES**

DIMENSIONS