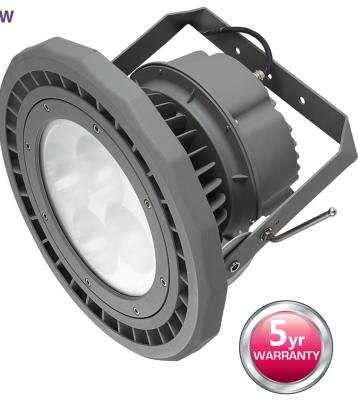

## **ROBUST INDUSTRIAL LED FLOOD LIGHTS – 160W**

The LEDIFL19-160AC fitting is a true industrial grade LED solution.

This is a IP65 rated fitting that includes LM6 aluminium housing and dual layer anti-corrosion powder coat finish it can be relied upon in the harshest of conditions.

This also comes with an anti-glare tempered glass frosted lens and has fantastic light output. This is ideal for a number of different applications including floodlighting, high bay and with the narrow beam angle it makes for the ideal spotlight and tower lighting applications. The bracket includes an easy to use adjustable pivot to enable very precise angle placement

### **PRODUCT IMAGES**

DIMENSIONS