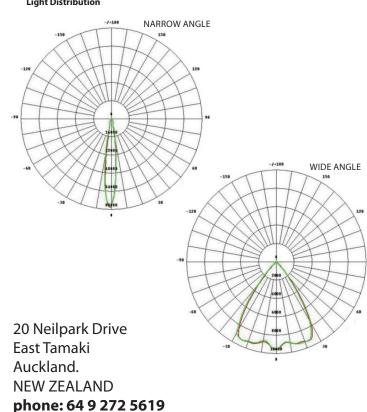

### **PHOTOMETRICS**

Light Distribution

ISO Candela Diagram

m

#### **TECHNICAL SPECIFICATIONS**

| Fixture/Part No.        | LEDIFL19N-160AC<br>LEDIFL19W-160AC                                          |
|-------------------------|-----------------------------------------------------------------------------|
| Total Power             | 160W                                                                        |
| LED Power               | 140W                                                                        |
| LED Lumens              | 13,600lm                                                                    |
| Fixture Lumens          | 12,800lm                                                                    |
| LED Lighting Efficiency | >90%                                                                        |
| Colour Temperature      | 5700K                                                                       |
| Colour Rendering (Ra)   | >70                                                                         |
| IP Rating               | IP65                                                                        |
| Life Span               | 50,000hrs                                                                   |
| Eco-friendly            | No UV, IR, Lead or Mercury                                                  |
| Operating Temperature   | -40°C to 50°C                                                               |
| Weight                  | 12.40kg                                                                     |
| Beam Angle              | <ul><li>(19N) Narrow Angle: 15.1°</li><li>(19W) Wide Angle: 80.1°</li></ul> |
| Size                    | Diameter 460mm, Height 278mm                                                |
| Dimmable                | Yes                                                                         |
| Power Factor            | >0.95                                                                       |
| Input Voltage Range     | 86-230V AC                                                                  |
| Power Cable             | 3 core, 1.5m length                                                         |
| Powder Coating          | Anti-corrosion Grey                                                         |
| Housing Construction    | Cast Aluminium, Tempered Glass                                              |
| Aluminium Properties    | LM6 - Si: 13%, Cu: 0.6%, Mn: 0.6%,<br>Fe: 1.2%, Zn: 0.3%, Al: 84.3%         |
| Bracket                 | Adjustable Aluminium with Black<br>Powder Coating                           |