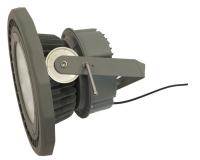

This also comes with an anti-glare tempered glass frosted lens and has fantastic light output. This is ideal for a number of different applications including floodlighting, high bay and with the narrow beam angle it makes for the ideal spotlight and tower lighting applications. The bracket includes an easy to use adjustable pivot to enable very precise angle placement

Adjustable pivot for precise angle placement

### **PRODUCT IMAGES**

DIMENSIONS