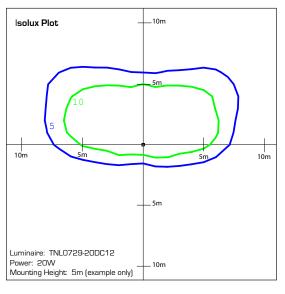

## **ISOLUX PLOT**

### **TECHNICAL SPECIFICATIONS**

| Fixture/Part No.        | LEDSOLAR-ST20P          |
|-------------------------|-------------------------|
| Luminaire               | TNL0729-20DC12          |
| Luminaire Power         | 20W                     |
| Luminaire Input Voltage | 12V DC                  |
| Luminaire Weight        | 4kg                     |
| Luminaire Dimensions    | 500 x 278 x 122mm       |
| Height                  | 5m                      |
| Pole Diameter           | 101.6mm                 |
| Solar Module            | 70W, Poly Crystal       |
| Solar Controller        | 10A                     |
| Batteries               | 1 x Lithium-ion (750Wh) |