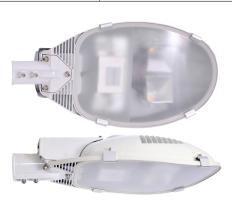

## **SOLAR LED STREET LIGHT KIT – 20W**

The 20W ECOLight LED streetlight head delivers exceptional performance while substantially reducing operational costs. This cutting edge LED luminaire is perfect for most road lighting applications.

The design incorporates high lumen output with excellent optical design and light distribution achieved by the dual LED chips angled optimally to get optimum light spread. All this contained within a robust IP65 housing.

#### KITSET COMPONENTS

- TNL0729-20DC12
- · 70W solar panel
- · Lockable Stainless Steel control box
- 1x Lithium-ion battery (750Wh)
- 10A controller
- 5m Galvanised Steel Pole (includes anchor bolts)