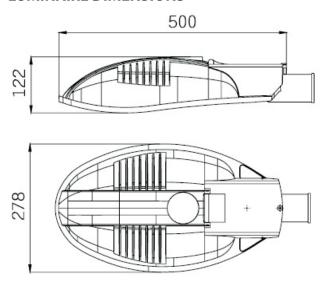

### **TECHNICAL SPECIFICATIONS**

| Fixture/Part No.        | LEDSOLAR-ST20P          |
|-------------------------|-------------------------|
| Luminaire               | TNL0729-20DC12          |
| Luminaire Power         | 20W                     |
| Luminaire Input Voltage | 12V DC                  |
| Luminaire Weight        | 4kg                     |
| Luminaire Dimensions    | 500 x 278 x 122mm       |
| Height                  | 5m                      |
| Pole Diameter           | 101.6mm                 |
| Solar Module            | 70W, Poly Crystal       |
| Solar Controller        | 10A                     |
| Batteries               | 1 x Lithium-ion (750Wh) |

#### **LUMINAIRE DIMENSIONS**