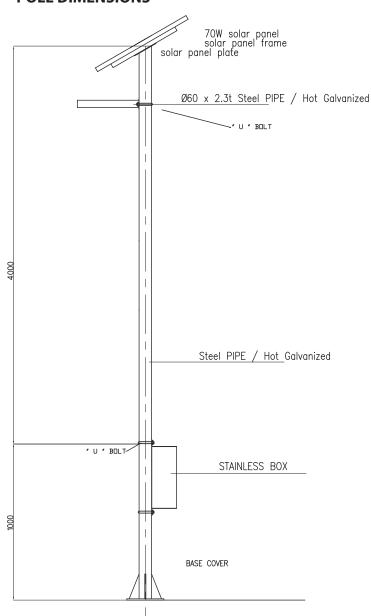

#### **POLE DIMENSIONS**

### **TECHNICAL SPECIFICATIONS**

| Fixture/Part No.        | LEDSOLAR-ST20P          |
|-------------------------|-------------------------|
| Luminaire               | TNL0729-20DC12          |
| Luminaire Power         | 20W                     |
| Luminaire Input Voltage | 12V DC                  |
| Luminaire Weight        | 4kg                     |
| Luminaire Dimensions    | 500 x 278 x 122mm       |
| Height                  | 5m                      |
| Pole Diameter           | 101.6mm                 |
| Solar Module            | 70W, Poly Crystal       |
| Solar Controller        | 10A                     |
| Batteries               | 1 x Lithium-ion (750Wh) |