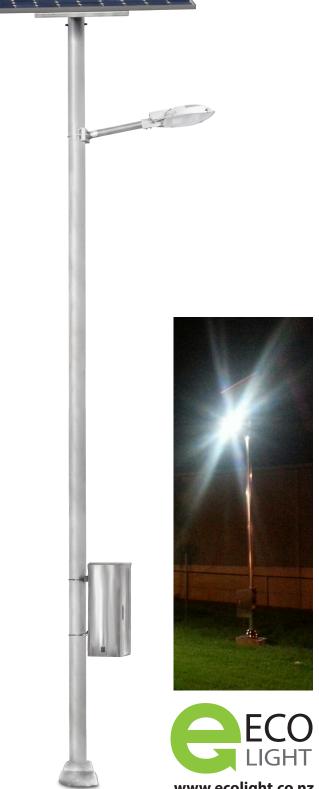

#### KITSET COMPONENTS

- TNL0729-20DC12
- · 70W solar panel
- · Lockable Stainless Steel control box
- 1x Lithium-ion battery (750Wh)
- 10A controller
- 5m Galvanised Steel Pole (includes anchor bolts)

#### **APPLICATIONS**

Perfect for locations where mains power is not currently available, farm implement sheds, public parks, pump stations, Car parks, Subdivisions, Roads, Workshop yards etc.

### **TECHNICAL SPECIFICATIONS**

| Fixture/Part No.        | LEDSOLAR-ST20P          |
|-------------------------|-------------------------|
| Luminaire               | TNL0729-20DC12          |
| Luminaire Power         | 20W                     |
| Luminaire Input Voltage | 12V DC                  |
| Luminaire Weight        | 4kg                     |
| Luminaire Dimensions    | 500 x 278 x 122mm       |
| Height                  | 5m                      |
| Pole Diameter           | 101.6mm                 |
| Solar Module            | 70W, Poly Crystal       |
| Solar Controller        | 10A                     |
| Batteries               | 1 x Lithium-ion (750Wh) |