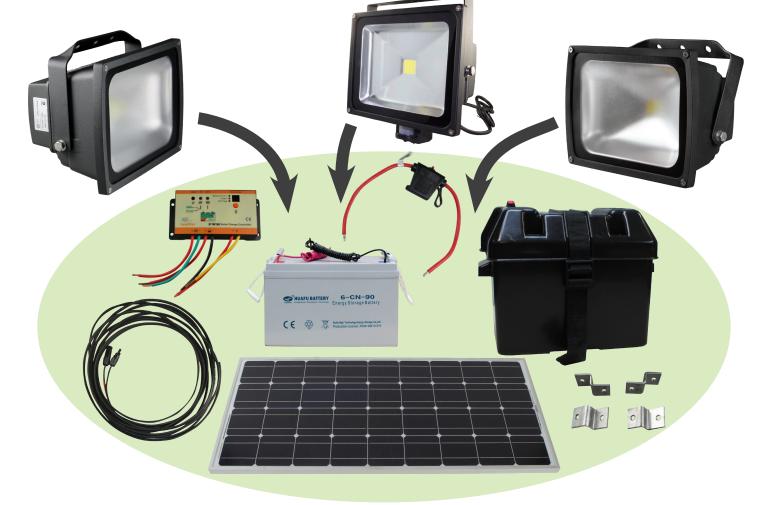

## **KITSET COMPONENTS**

#### LEDSOLAR-FL25

- LEDFL11-25DC12 (ECOLight LED floodlight)
- 90W solar panel
- Z brackets 30mm
- Battery Box
- 90Ah deep-cycle battery
- 2 x mini-blade fuse holders 32V/30A with fuses
- 10m of 4mm<sup>2</sup> twin-core cable
- 10m of 2.5mm<sup>2</sup> twin-core cable
- 10A solar controller

#### LEDSOLAR-FL30-PIR

- LEDFL10-30PIR (ECOLight LED floodlight with inbuilt sensor)
- 90W solar panel
- Z brackets 30mm
- Battery Box
- 90Ah deep-cycle battery
- 2 x mini-blade fuse holders 32V/30A with fuses
- 10m of 4mm<sup>2</sup> twin-core cable
- 10m of 2.5mm<sup>2</sup> twin-core cable
- 10A solar controller

#### LEDSOLAR-FL40

- LEDFL11-40DC24 (ECOLight LED floodlight)
- 1 x 250W solar panel
- Z brackets 30mm
- 2 x 90Ah deep-cycle battery
- 2 x mini-blade fuse holders 32V/30A with fuses
- 10m of 4mm<sup>2</sup> twin-core cable
- 10m of 2.5mm<sup>2</sup> twin-core cable
- 10A solar controller
- Battery Box x 2 (optional)