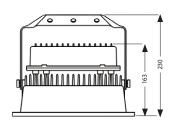

## **TECHNICAL SPECIFICATIONS**

| CAT No.                      | LEDFL11-25DC12                                            | LEDFL10-30PIR | LEDFL11-40DC24 |
|------------------------------|-----------------------------------------------------------|---------------|----------------|
| Power                        | 25W                                                       | 30W           | 40W            |
| Lumens                       | 2250                                                      | 3000          | 3600           |
| Supply<br>Voltage            | 12V DC                                                    | 12V DC        | 24V DC         |
| LED Lighting<br>Efficiency   | 100lm/W                                                   |               |                |
| Ambient<br>Temperature       | -40°C to 55°C                                             |               |                |
| Colour<br>Rendering<br>Index | Ra>80                                                     |               |                |
| IP Rating                    | IP65                                                      |               |                |
| Life Span                    | > 50,000 hours                                            | >30,000 hours | >50,000 hours  |
| Eco-friendly                 | No UV, IR, Lead or Mercury                                |               |                |
| Materials                    | LM06 equivalent Aluminium, high intensity toughened glass |               |                |
| Weight (Light only)          | 3.3kg                                                     | 2kg           | 3.3kg          |
| Dimensions                   | 262x185x163mm                                             | 225x185x145mm | 262x185x163mm  |

## DIMENSIONS

LEDFL11-25DC12 LEDFL11-40DC24

LEDFL10-30PIR

20 Neilpark Drive East Tamaki Auckland. NEW ZEALAND **phone: 64 9 272 5619** 