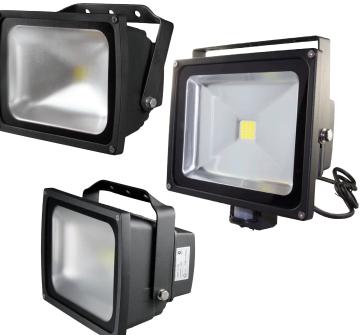

The LEDSOLAR-FL30-PIR fixture comes with an inbuilt sensor, making it the perfect solution for security light applications.

## **TECHNICAL SPECIFICATIONS**

| CAT No.                      | LEDFL11-25DC12                                            | LEDFL10-30PIR | LEDFL11-40DC24 |
|------------------------------|-----------------------------------------------------------|---------------|----------------|
| Power                        | 25W                                                       | 30W           | 40W            |
| Lumens                       | 2250                                                      | 3000          | 3600           |
| Supply<br>Voltage            | 12V DC                                                    | 12V DC        | 24V DC         |
| LED Lighting<br>Efficiency   | 100lm/W                                                   |               |                |
| Ambient<br>Temperature       | -40°C to 55°C                                             |               |                |
| Colour<br>Rendering<br>Index | Ra>80                                                     |               |                |
| IP Rating                    | IP65                                                      |               |                |
| Life Span                    | > 50,000 hours                                            | >30,000 hours | >50,000 hours  |
| Eco-friendly                 | No UV, IR, Lead or Mercury                                |               |                |
| Materials                    | LM06 equivalent Aluminium, high intensity toughened glass |               |                |
| Weight (Light only)          | 3.3kg                                                     | 2kg           | 3.3kg          |
| Dimensions                   | 262x185x163mm                                             | 225x185x145mm | 262x185x163mm  |