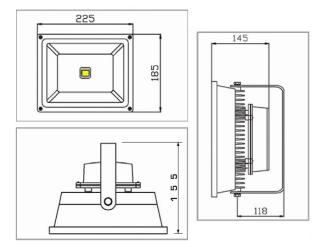

## **TECHNICAL SPECIFICATIONS**

| CAT No.                      | LEDFL11-25DC12                                            | LEDFL10-30PIR | LEDFL11-40DC24 |
|------------------------------|-----------------------------------------------------------|---------------|----------------|
| Power                        | 25W                                                       | 30W           | 40W            |
| Lumens                       | 2250                                                      | 3000          | 3600           |
| Supply<br>Voltage            | 12V DC                                                    | 12V DC        | 24V DC         |
| LED Lighting<br>Efficiency   | 100lm/W                                                   |               |                |
| Ambient<br>Temperature       | -40°C to 55°C                                             |               |                |
| Colour<br>Rendering<br>Index | Ra>80                                                     |               |                |
| IP Rating                    | IP65                                                      |               |                |
| Life Span                    | > 50,000 hours                                            | >30,000 hours | >50,000 hours  |
| Eco-friendly                 | No UV, IR, Lead or Mercury                                |               |                |
| Materials                    | LM06 equivalent Aluminium, high intensity toughened glass |               |                |
| Weight (Light only)          | 3.3kg                                                     | 2kg           | 3.3kg          |
| Dimensions                   | 262x185x163mm                                             | 225x185x145mm | 262x185x163mm  |

## DIMENSIONS

LEDFL11-25DC12 LEDFL11-40DC24

LEDFL10-30PIR

20 Neilpark Drive East Tamaki Auckland. NEW ZEALAND **phone: 64 9 272 5619** 