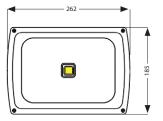

## **TECHNICAL SPECIFICATIONS**

| CAT No.                      | LEDFL11-25DC12                                            | LEDFL10-30PIR | LEDFL11-40DC24 |
|------------------------------|-----------------------------------------------------------|---------------|----------------|
| Power                        | 25W                                                       | 30W           | 40W            |
| Lumens                       | 2250                                                      | 3000          | 3600           |
| Supply<br>Voltage            | 12V DC                                                    | 12V DC        | 24V DC         |
| LED Lighting<br>Efficiency   | 100lm/W                                                   |               |                |
| Ambient<br>Temperature       | -40°C to 55°C                                             |               |                |
| Colour<br>Rendering<br>Index | Ra>80                                                     |               |                |
| IP Rating                    | IP65                                                      |               |                |
| Life Span                    | > 50,000 hours                                            | >30,000 hours | >50,000 hours  |
| Eco-friendly                 | No UV, IR, Lead or Mercury                                |               |                |
| Materials                    | LM06 equivalent Aluminium, high intensity toughened glass |               |                |
| Weight (Light only)          | 3.3kg                                                     | 2kg           | 3.3kg          |
| Dimensions                   | 262x185x163mm                                             | 225x185x145mm | 262x185x163mm  |

## DIMENSIONS

LEDFL11-25DC12 LEDFL11-40DC24

LEDFL10-30PIR

20 Neilpark Drive East Tamaki Auckland. NEW ZEALAND **phone: 64 9 272 5619** 