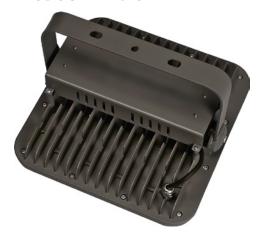

IK08                        |               |               |
| Power Factor          | >0.95                       |               |               |
| Voltage               | 240V AC                     |               |               |
| Operating Temperature | -40°C ~ +40°C               |               |               |
| Lifespan (TM-21)      | L70 100,000hrs B10          |               |               |
| Dimensions            | 300x300x261mm 380x380x261mm |               |               |
| Beam Angle            | 110° Standard               |               |               |
| Weight (kg)           | 5.3 7.5                     |               |               |

#### **APPLICATIONS**

- Warehouses
- Train stations
- Workshops
- Billboards
- Yard lighting





# **PRODUCT IMAGES**



## **DIMENSIONS**

LEDFL16[N]-80AC





LEDFL16[N]-200AC





## **PHOTOMETRICS**

LEDFL16-200AC



78 Cryers Road East Tamaki Auckland NEW ZEALAND

Phone: 64 9 272 5619

# LEDFL16[N]-200AC