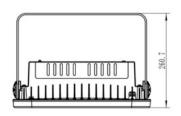

## **DIMENSIONS**

LEDFL16[N]-80AC

LEDFL16[N]-200AC

## **TECHNICAL SPECIFICATIONS**

| Fixture/Part No.      | LEDFL16-80AC                | LEDFL16-140AC | LEDFL16-200AC |
|-----------------------|-----------------------------|---------------|---------------|
| Power                 | 80W                         | 140W          | 200W          |
| Lumens                | 10,000lm                    | 17,400lm      | 24,800lm      |
| Luminous Efficiency   | Up to 125lm/w               |               |               |
| Frequency             | 50Hz                        |               |               |
| Colour Temperature    | 5000K                       |               |               |
| Colour Rendering (Ra) | 70                          |               |               |
| IP Rating             | IP65                        |               |               |
| IK Rating             | IK08                        |               |               |
| Power Factor          | >0.95                       |               |               |
| Voltage               | 240V AC                     |               |               |
| Operating Temperature | -40°C ~ +40°C               |               |               |
| Lifespan (TM-21)      | L70 100,000hrs B10          |               |               |
| Dimensions            | 300x300x261mm 380x380x261mm |               |               |
| Beam Angle            | 110° Standard               |               |               |
| Weight (kg)           | 5.3 7.5                     |               |               |