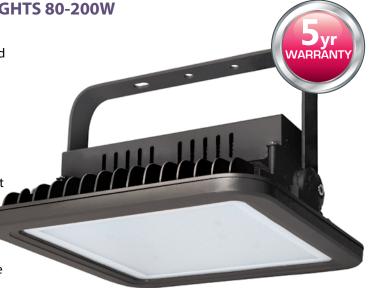

# LEDFL16

# **COMMERCIAL & INDUSTRIAL LED FLOODLIGHTS 80-200W**

The LEDFL16 series delivers high lumens and is great value for lumens per watt. These LED floodlights are IP65 rated, and feature a 110° beam angle.

#### **FEATURES**

- High Luminous Efficiency: up to 110lm/w
- External power supply (IP67), dimming function and light control system can be added
- Low weight for easy mounting and maintenance 80 watt only 5.3kgs, 200 watt only 7.5kgs
- · Adjustable U type bracket is easily for mounting
- Supplied with 2m flex & NZ plug
- Housing made of die cast aluminium with a zinc chromate substrate and powder coating finish
- Galvanised steel bracket with locking screws



## **TECHNICAL SPECIFICATIONS**

| Fixture/Part No.      | LEDFL16-80AC                | LEDFL16-140AC | LEDFL16-200AC |
|-----------------------|-----------------------------|---------------|---------------|
| Power                 | 80W                         | 140W          | 200W          |
| Lumens                | 10,000lm                    | 17,400lm      | 24,800lm      |
| Luminous Efficiency   | Up to 125lm/w               |               |               |
| Frequency             | 50Hz                        |               |               |
| Colour Temperature    | 5000K                       |               |               |
| Colour Rendering (Ra) | 70                          |               |               |
| IP Rating             | IP65                        |