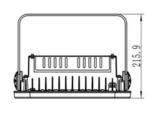

## **DIMENSIONS**

LEDFL16[N]-80AC

LEDFL16[N]-200AC

## **TECHNICAL SPECIFICATIONS**

| Fixture/Part No.      | LEDFL16-80AC                | LEDFL16-140AC | LEDFL16-200AC |
|-----------------------|-----------------------------|---------------|---------------|
| Power                 | 80W                         | 140W          | 200W          |
| Lumens                | 10,000lm                    | 17,400lm      | 24,800lm      |
| Luminous Efficiency   | Up to 125lm/w               |               |               |
| Frequency             | 50Hz                        |               |               |
| Colour Temperature    | 5000K                       |               |               |
| Colour Rendering (Ra) | 70                          |               |               |
| IP Rating             | IP65                        |               |               |
| IK Rating             | IK08                        |               |               |
| Power Factor          | >0.95                       |               |               |
| Voltage               | 240V AC                     |               |               |
| Operating Temperature | -40°C ~ +40°C               |               |               |
| Lifespan (TM-21)      | L70 100,000hrs B10          |               |               |
| Dimensions            | 300x300x261mm 380x380x261mm |               |               |
| Beam Angle            | 110° Standard               |               |               |
| Weight (kg)           | 5.3 7.5                     |               |               |