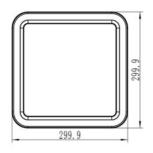

|               |
| Power Factor          | >0.95                       |               |               |
| Voltage               | 240V AC                     |               |               |
| Operating Temperature | -40°C ~ +40°C               |               |               |
| Lifespan (TM-21)      | L70 100,000hrs B10          |               |               |
| Dimensions            | 300x300x261mm 380x380x261mm |               |               |
| Beam Angle            | 110° Standard               |               |               |
| Weight (kg)           | 5.3 7.5                     |               |               |

#### **APPLICATIONS**

- Warehouses
- Train stations
- Workshops
- Billboards
- Yard lighting





# **PRODUCT IMAGES**



## **DIMENSIONS**

LEDFL16[N]-80AC





LEDFL16[N]-200AC





## **PHOTOMETRICS**

LEDFL16-200AC



78 Cryers Road East Tamaki Auckland NEW ZEALAND

Phone: 64 9 272 5619

# LEDFL16[N]-200AC