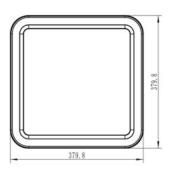

## **DIMENSIONS**

LEDFL16[N]-80AC

LEDFL16[N]-200AC

## **TECHNICAL SPECIFICATIONS**

| Fixture/Part No.      | LEDFL16-80AC                | LEDFL16-140AC | LEDFL16-200AC |
|-----------------------|-----------------------------|---------------|---------------|
| Power                 | 80W                         | 140W          | 200W          |
| Lumens                | 10,000lm                    | 17,400lm      | 24,800lm      |
| Luminous Efficiency   | Up to 125lm/w               |               |               |
| Frequency             | 50Hz                        |               |               |
| Colour Temperature    | 5000K                       |               |               |
| Colour Rendering (Ra) | 70                          |               |               |
| IP Rating             | IP65                        |               |               |
| IK Rating             | IK08                        |               |               |
| Power Factor          | >0.95                       |               |               |
| Voltage               | 240V AC                     |               |               |
| Operating Temperature | -40°C ~ +40°C               |               |               |
| Lifespan (TM-21)      | L70 100,000hrs B10          |               |               |
| Dimensions            | 300x300x261mm 380x380x261mm |               |               |
| Beam Angle            | 110° Standard               |               |               |
| Weight (kg)           | 5.3 7.5                     |               |               |