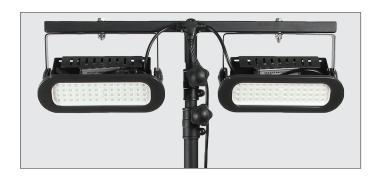

## **TEMPORARY LED LIGHT STANDS**

Designed for the the commercial user, this industrial light stand (ILS) is engineered to offer durability and height while at the same time not imposing on space.

With two 45W LED lights, this stand offers unparalleled visibility when compared with similar Halogen lights.

The stand is simple to adjust and the lights can be adjusted to face exactly where the light is required.