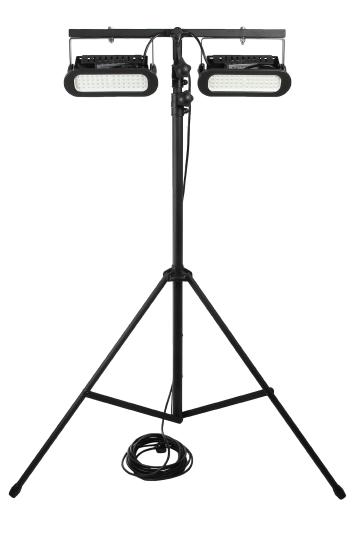

## **TEMPORARY LED LIGHT STANDS**

Designed for the the commercial user, this industrial light stand (ILS) is engineered to offer durability and height while at the same time not imposing on space.

With two 45W LED lights, this stand offers unparalleled visibility when compared with similar Halogen lights.

The stand is simple to adjust and the lights can be adjusted to face exactly where the light is required.

## **FEATURES**

Telescopic stand to offer a range of working heights, approximately 1250mm – 2500mm

Easy to assemble and put away, fits into small storage areas

Long 12m lead

Power source 100-230V AC

Cool running temperature