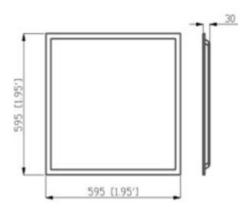

## **TECHNICAL SPECIFICATIONS**

| Power Consumption        | 36W, 38W, 60W                                                                    |  |  |
|--------------------------|----------------------------------------------------------------------------------|--|--|
| Power Factor             | >0.9                                                                             |  |  |
| Colour Rendering Index   | Ra >80<br>(Ra >90/ R9 >50 available on special order)                            |  |  |
| Colour Temperature       | 3CCT-in-1 Panels: 3000K/4000K/5700K                                              |  |  |
| LED Chip                 | Epistar                                                                          |  |  |
| Operating Range          | 0° to +40°                                                                       |  |  |
| IP Rating                | IP20                                                                             |  |  |
| UGR                      | <19                                                                              |  |  |
| Lifespan                 | >60,000hrs (L70 B10)                                                             |  |  |
| SDCM                     | <6                                                                               |  |  |
| Light Distribution Curve | 110°                                                                             |  |  |
| Materials                | Powdercoated White Aluminium Frame, PS Diffuser                                  |  |  |
| Driver                   | Lifud/Boke (standard Non-dimmable driver) Boke (Dali 2/Dali Push, 1-10V options) |  |  |
| Mounting Options         | Recessed, Surface, Suspended                                                     |  |  |
| Dimensions               | 595x595x30mm (36W)<br>295x1185x30mm (36W)<br>595x1185x30mm (38W & 60W options)   |  |  |
| Power Factor             | 0.95                                                                             |  |  |
| Body Weight              | LEDPNLB-6x6-36W: 1.6kg,<br>LEDPNLB-3x12-36W: 1.8kg<br>LEDPNLB-6x12-38/60W: 3.2kg |  |  |
| Input Voltage            | 220-240V AC                                                                      |  |  |
| Cable                    | 2 core power, 1m length with NZ plug                                             |  |  |
| Warranty                 | 5 years                                                                          |  |  |

### **DIMENSIONS**