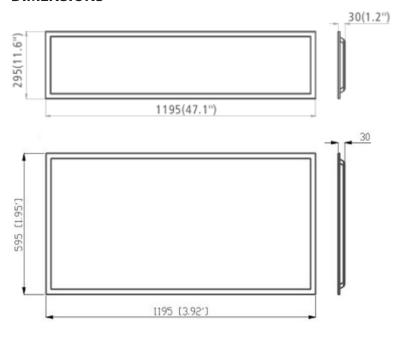

## **TECHNICAL SPECIFICATIONS**

| Power Consumption        | 36W, 38W, 60W                                                                    |  |  |
|--------------------------|----------------------------------------------------------------------------------|--|--|
| Power Factor             | >0.9                                                                             |  |  |
| Colour Rendering Index   | Ra >80<br>(Ra >90/ R9 >50 available on special order)                            |  |  |
| Colour Temperature       | 3CCT-in-1 Panels: 3000K/4000K/5700K                                              |  |  |
| LED Chip                 | Epistar                                                                          |  |  |
| Operating Range          | 0° to +40°                                                                       |  |  |
| IP Rating                | IP20                                                                             |  |  |
| UGR                      | <19                                                                              |  |  |
| Lifespan                 | >60,000hrs (L70 B10)                                                             |  |  |
| SDCM                     | <6                                                                               |  |  |
| Light Distribution Curve | 110°                                                                             |  |  |
| Materials                | Powdercoated White Aluminium Frame, PS Diffuser                                  |  |  |
| Driver                   | Lifud/Boke (standard Non-dimmable driver) Boke (Dali 2/Dali Push, 1-10V options) |  |  |
| Mounting Options         | Recessed, Surface, Suspended                                                     |  |  |
| Dimensions               | 595x595x30mm (36W)<br>295x1185x30mm (36W)<br>595x1185x30mm (38W & 60W options)   |  |  |
| Power Factor             | 0.95                                                                             |  |  |
| Body Weight              | LEDPNLB-6x6-36W: 1.6kg,<br>LEDPNLB-3x12-36W: 1.8kg<br>LEDPNLB-6x12-38/60W: 3.2kg |  |  |
| Input Voltage            | 220-240V AC                                                                      |  |  |
| Cable                    | 2 core power, 1m length with NZ plug                                             |  |  |
| Warranty                 | 5 years                                                                          |  |  |

### **DIMENSIONS**