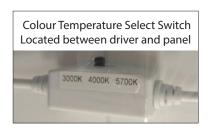

These troffers with switchable colour temperature offer full flexibility throughout the lifetime of the luminaires.

## **TECHNICAL SPECIFICATIONS**

| Power Consumption        | 36W, 38W, 60W                                                                    |  |  |
|--------------------------|----------------------------------------------------------------------------------|--|--|
| Power Factor             | >0.9                                                                             |  |  |
| Colour Rendering Index   | Ra >80<br>(Ra >90/ R9 >50 available on special order)                            |  |  |
| Colour Temperature       | 3CCT-in-1 Panels: 3000K/4000K/5700K                                              |  |  |
| LED Chip                 | Epistar                                                                          |  |  |
| Operating Range          | 0° to +40°                                                                       |  |  |
| IP Rating                | IP20                                                                             |  |  |
| UGR                      | <19                                                                              |  |  |
| Lifespan                 | >60,000hrs (L70 B10)                                                             |  |  |
| SDCM                     | <6                                                                               |  |  |
| Light Distribution Curve | 110°                                                                             |  |  |
| Materials                | Powdercoated White Aluminium Frame, PS Diffuser                                  |  |  |
| Driver                   | Lifud/Boke (standard Non-dimmable driver) Boke (Dali 2/Dali Push, 1-10V options) |  |  |
| Mounting Options         | Recessed, Surface, Suspended                                                     |  |  |
| Dimensions               | 595x595x30mm (36W)<br>295x1185x30mm (36W)<br>595x1185x30mm (38W & 60W options)   |  |  |
| Power Factor             | 0.95                                                                             |  |  |
| Body Weight              | LEDPNLB-6x6-36W: 1.6kg,<br>LEDPNLB-3x12-36W: 1.8kg<br>LEDPNLB-6x12-38/60W: 3.2kg |  |  |
| Input Voltage            | 220-240V AC                                                                      |  |  |
| Cable                    | 2 core power, 1m length with NZ plug                                             |  |  |
| Warranty                 | 5 years                                                                          |  |  |