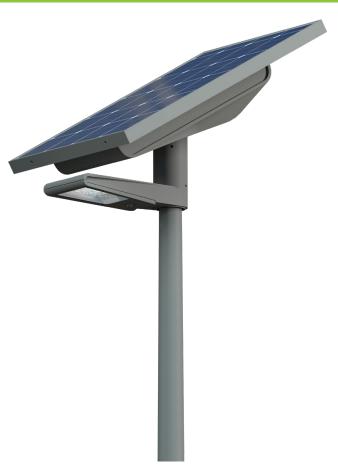

### **COMPONENTS**

- 1. Solar Panel High Performance, Self-Cleaning
- 2. Technical Equipment Endurance+ Battery and Regulator in Cast Aluminium Box
- 3. Galvanised Steel Box for Technical Equipment
- 4. Mechanical Support for Box
- 5. LED Luminaire
- 6. Powder-Coated Galvanised Steel Pole