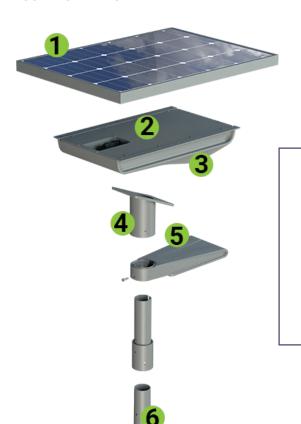

### **COMPONENTS**

- 1. Solar Panel High Performance, Self-Cleaning
- 2. Technical Equipment Endurance+ Battery and Regulator in Cast Aluminium Box
- 3. Galvanised Steel Box for Technical Equipment
- 4. Mechanical Support for Box
- 5. LED Luminaire
- 6. Powder-Coated Galvanised Steel Pole