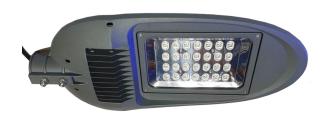

### **SOLAR LED STREET LIGHT KIT - 20W**

These 20W LED street light kits deliver exceptional performance while substantially reducing operational costs. The cutting edge Luxtella LED luminaire is one of the most efficient on the NZTA M30 list where it's 2,500 lumen output is generated from just 19.5W, and replaces the traditional 70W SON street light. The design also incorporates excellent optical design and light distribution, and you can choose from two visually appealing luminaire designs. These kitsets are complete with all components required to commission the streetlight.

### **TECHNICAL SPECIFICATIONS**

| Fixture/Part No.        | LEDSOLAR-ST20MOD  |
|-------------------------|-------------------|
| Luminaire               | TNL0729-20DC12    |
| Luminaire Power         | 20W               |
| Luminaire Input Voltage | 12V DC            |
| Luminaire Weight        | 4kg               |
| Luminaire Dimensions    | 500 x 278 x 122mm |
| Colour Temperature      | 5700K             |
| Lumens                  | 1980              |