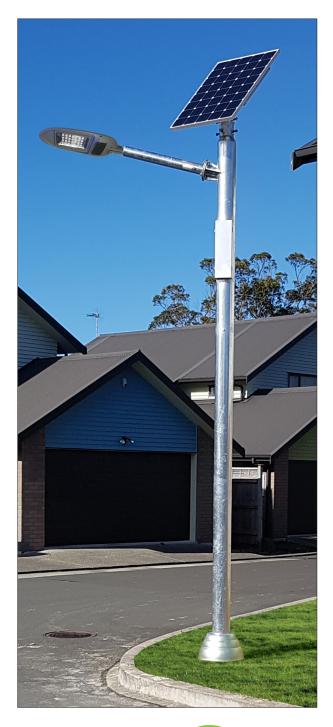

#### KITSET COMPONENTS

- 20W LED Street Light
- 115W Solar Panel
- 1x Lithium-ion battery (950Wh)
- 20A controller
- 5m Galvanised Steel Pole (Flange mounted & includes anchor bolts)

### **APPLICATIONS**

Perfect for locations where mains power is not currently available, pedestrian and cycle paths, parks and reserves, public areas such as shopping precincts, outdoor carparks etc.