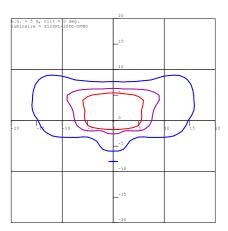

tery (950Wh)
- 20A controller
- 5m Galvanised Steel Pole (Flange mounted & includes anchor bolts)

### **APPLICATIONS**

Perfect for locations where mains power is not currently available, pedestrian and cycle paths, parks and reserves, public areas such as shopping precincts, outdoor carparks etc.

### **TECHNICAL SPECIFICATIONS**

| Fixture/Part No.        | LEDSOLAR-ST20MOD  |
|-------------------------|-------------------|
| Luminaire               | TNL0729-20DC12    |
| Luminaire Power         | 20W               |
| Luminaire Input Voltage | 12V DC            |
| Luminaire Weight        | 4kg               |
| Luminaire Dimensions    | 500 x 278 x 122mm |
| Colour Temperature      | 5700K             |
| Lumens                  | 1980              |











## **ISOLUX PLOT**





## **BASE DIMENSIONS**





78 Cryers Road East Tamaki Auckland. NEW ZEALAND

phone: 64 9 272 5619

## **POLE DIMENSIONS**