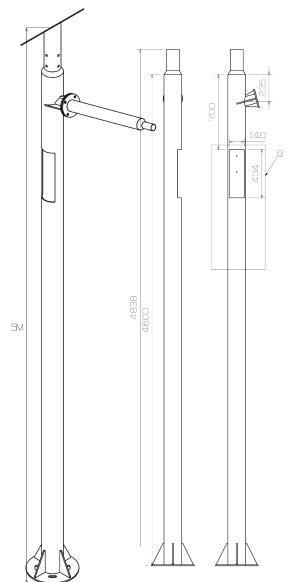

ct for locations where mains power is not currently available, pedestrian and cycle paths, parks and reserves, public areas such as shopping precincts, outdoor carparks etc.

### **TECHNICAL SPECIFICATIONS**

| Fixture/Part No.        | LEDSOLAR-ST20MOD  |
|-------------------------|-------------------|
| Luminaire               | TNL0729-20DC12    |
| Luminaire Power         | 20W               |
| Luminaire Input Voltage | 12V DC            |
| Luminaire Weight        | 4kg               |
| Luminaire Dimensions    | 500 x 278 x 122mm |
| Colour Temperature      | 5700K             |
| Lumens                  | 1980              |











## **ISOLUX PLOT**





## **BASE DIMENSIONS**





78 Cryers Road East Tamaki Auckland. NEW ZEALAND

phone: 64 9 272 5619

## **POLE DIMENSIONS**