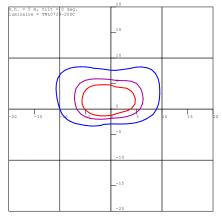

attery (950Wh)
- 20A controller
- 5m Galvanised Steel Pole (Flange mounted & includes anchor bolts)

### **APPLICATIONS**

Perfect for locations where mains power is not currently available, pedestrian and cycle paths, parks and reserves, public areas such as shopping precincts, outdoor carparks etc.

### **TECHNICAL SPECIFICATIONS**

| Fixture/Part No.        | LEDSOLAR-ST20MOD  |
|-------------------------|-------------------|
| Luminaire               | TNL0729-20DC12    |
| Luminaire Power         | 20W               |
| Luminaire Input Voltage | 12V DC            |
| Luminaire Weight        | 4kg               |
| Luminaire Dimensions    | 500 x 278 x 122mm |
| Colour Temperature      | 5700K             |
| Lumens                  | 1980              |











## **ISOLUX PLOT**





## **BASE DIMENSIONS**





78 Cryers Road East Tamaki Auckland. NEW ZEALAND

phone: 64 9 272 5619

## **POLE DIMENSIONS**