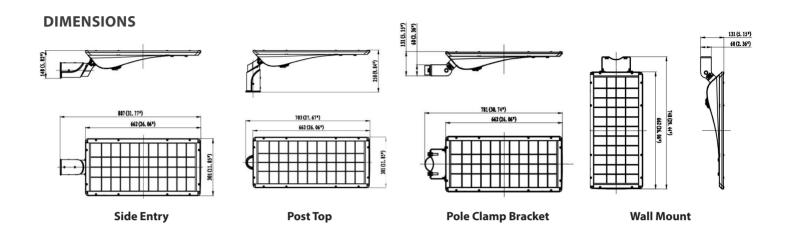

ture                | 4000 K // CRI > 70                                                |
| Design Lifetime                   | >100,000 hours at 80% of initial flux                             |
| LIGHT CONTROL                     |                                                                   |
| Functions and lighting management | Switch/off and/or dimming during the night Timer dimming function |
| MOUNTING OPTIONS                  |                                                                   |
| Types                             | Post Top / Side Entry Pole Clamp Bracket / Wall Mount             |
| Spigot                            | 60mm                                                              |

### **FEATURES**





# **PHOTOMETRY**

Pole not included



R10801







### **MOUNTING OPTIONS**



## **PRE-PROGRAMMED SCHEDULE**



78 Cryers Road East Tamaki Auckland. NEW ZEALAND

phone: 64 9 272 5619