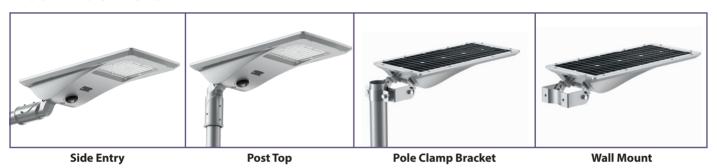

// CRI > 70                                                |
| Design Lifetime                   | >100,000 hours at 80% of initial flux                             |
| LIGHT CONTROL                     |                                                                   |
| Functions and lighting management | Switch/off and/or dimming during the night Timer dimming function |
| MOUNTING OPTIONS                  |                                                                   |
| Types                             | Post Top / Side Entry Pole Clamp Bracket / Wall Mount             |
| Spigot                            | 60mm                                                              |

### **FEATURES**





# **PHOTOMETRY**

Pole not included



R10801







### **MOUNTING OPTIONS**



## **PRE-PROGRAMMED SCHEDULE**



78 Cryers Road East Tamaki Auckland. NEW ZEALAND

phone: 64 9 272 5619