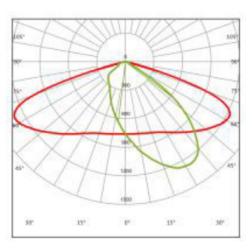

Colour temperature                | 4000 K // CRI > 70                                                |
| Design Lifetime                   | >100,000 hours at 80% of initial flux                             |
| LIGHT CONTROL                     |                                                                   |
| Functions and lighting management | Switch/off and/or dimming during the night Timer dimming function |
| MOUNTING OPTIONS                  |                                                                   |
| Types                             | Post Top / Side Entry Pole Clamp Bracket / Wall Mount             |
| Spigot                            | 60mm                                                              |

### **FEATURES**





# **PHOTOMETRY**

Pole not included



R10801







### **MOUNTING OPTIONS**



## **PRE-PROGRAMMED SCHEDULE**



78 Cryers Road East Tamaki Auckland. NEW ZEALAND

phone: 64 9 272 5619