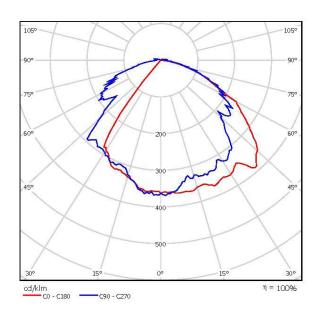

#### **BEAM ANGLE**

| CAT NO.     | Beam<br>Angle<br>(Degrees) | LED<br>Lumens | Total<br>Power | LED<br>Power | Overall<br>Height<br>mm |
|-------------|----------------------------|---------------|----------------|--------------|-------------------------|
| LEDWP-30AC  | 90                         | 2,760         | 33W            | 30W          | 308                     |
| LEDWP-30ACC | 90                         | 3,000         | 33W            | 30W          | 308                     |