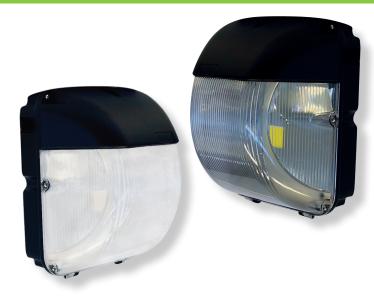

Two lens options are available: Opaque Lens: LEDWP-30AC Clear Lens: LEDWP-30ACC

| Input Voltage           | AC (100~240V)<br>Frequency (50/60Hz)                                             |  |  |
|-------------------------|----------------------------------------------------------------------------------|--|--|
| Power Supply Efficiency | >90%                                                                             |  |  |
| Power Factor            | >0.95                                                                            |  |  |
| LED Lumens              | LEDWP-30AC = 2,760<br>LEDWP-30ACC = 3,000                                        |  |  |
| Fixture Lumens          | 2400                                                                             |  |  |
| LED Lighting Efficiency | 100 lm/W                                                                         |  |  |
| Colour Rendering Index  | >75                                                                              |  |  |
| Colour Temperature      | 6000K                                                                            |  |  |
| Beam Angle              | 90°                                                                              |  |  |
| Ambient Temperature     | -25°C to 50°C                                                                    |  |  |
| IP Rating               | IP65                                                                             |  |  |
| Life Span               | >50,000 hours                                                                    |  |  |
| Eco-friendly            | No UV, IR, Lead or<br>Mercury                                                    |  |  |
| Materials               | Die-cast Aluminium body,<br>Polycarbonate cover,<br>Anodised Aluminium reflector |  |  |
| Weight                  | 2.56kg                                                                           |  |  |
| Dimensions              | 308x288x182mm                                                                    |  |  |

| CAT NO.     | Beam<br>Angle<br>(Degrees) | LED<br>Lumens | Total<br>Power | LED<br>Power | Overall<br>Height<br>mm |
|-------------|----------------------------|---------------|----------------|--------------|-------------------------|
| LEDWP-30AC  | 90                         | 2,760         | 33W            | 30W          | 308                     |
| LEDWP-30ACC | 90                         | 3,000         | 33W            | 30W          | 308                     |

#### **FEATURES**

- Modern 'bulk head' style fitting
- Excellent combined with security cameras
- Weather and vandal resistant
- Bright white colour
- High quality anodised Aluminium reflector
- Driver warranty two years