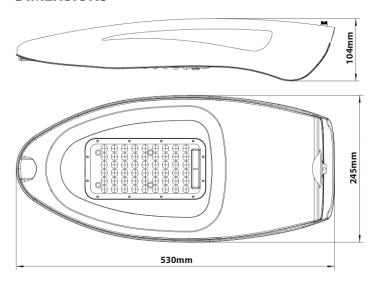

## **DIMENSIONS**

#### **TECHNICAL SPECIFICATIONS**

| Fixture/Part No.           | TNL0727-40                   | TNL0727-60 |
|----------------------------|------------------------------|------------|
| Input Voltage (V)          | 220-240V AC                  |            |
| Power (W)                  | 40                           | 60         |
| Lumen Output               | 4,800lm                      | ≥7200lm    |
| Luminous Efficiency (Im/W) | ≥120                         |            |
| Power Factor               | >0.9                         |            |
| Colour Rendering (Ra)      | ≥70                          |            |
| Colour Temperature         | 5000-5700K                   |            |
| IP Rating                  | IP65                         |            |
| Lighting Beam Angle        | Type II                      |            |
| Working Temperature        | -30°C to 40°C                |            |
| Weight                     | 3.3kg                        |            |
| Mounting Height            | 4m to 7m                     | 7m to 9m   |
| Photocell lighting control | Available (add suffix: ACNS) |            |
| Dimensions                 | 530mm L x 245mm W x 104mm H  |            |
| Spigot Sleeve              | Accepts from 35mm up to 60mm |            |