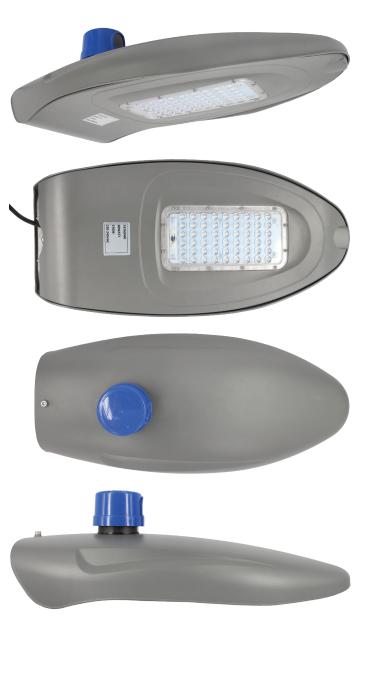

#### **FEATURES**

- Higher luminous efficiency
- · Lower light degradation
- Modularisation
- · Die-cast aluminium housing
- · PC lens with higher light transmission
- Built in power supply
- · IP65 rated

#### **TECHNICAL SPECIFICATIONS**

| Fixture/Part No.           | TNL0727-40                   | TNL0727-60 |
|----------------------------|------------------------------|------------|
| Input Voltage (V)          | 220-240V AC                  |            |
| Power (W)                  | 40                           | 60         |
| Lumen Output               | 4,800lm                      | ≥7200lm    |
| Luminous Efficiency (Im/W) | ≥120                         |            |
| Power Factor               | >0.9                         |            |
| Colour Rendering (Ra)      | ≥70                          |            |
| Colour Temperature         | 5000-5700K                   |            |
| IP Rating                  | IP65                         |            |
| Lighting Beam Angle        | Type II                      |            |
| Working Temperature        | -30°C to 40°C                |            |
| Weight                     | 3.3kg                        |            |
| Mounting Height            | 4m to 7m                     | 7m to 9m   |
| Photocell lighting control | Available (add suffix: ACNS) |            |
| Dimensions                 | 530mm L x 245mm W x 104mm H  |            |
| Spigot Sleeve              | Accepts from 35mm up to 60mm |            |

## **DIMENSIONS**