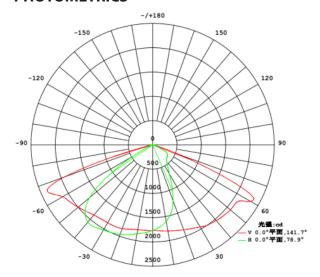

00-5700K                   |            |
| IP Rating                  | IP65                         |            |
| Lighting Beam Angle        | Type II                      |            |
| Working Temperature        | -30°C to 40°C                |            |
| Weight                     | 3.3kg                        |            |
| Mounting Height            | 4m to 7m                     | 7m to 9m   |
| Photocell lighting control | Available (add suffix: ACNS) |            |
| Dimensions                 | 530mm L x 245mm W x 104mm H  |            |
| Spigot Sleeve              | Accepts from 35mm up to 60mm |            |









## **APPLICATIONS**











78 Cryers Road East Tamaki Auckland. NEW ZEALAND **phone: 64 9 272 5619** 

## **DIMENSIONS**



## **PHOTOMETRICS**